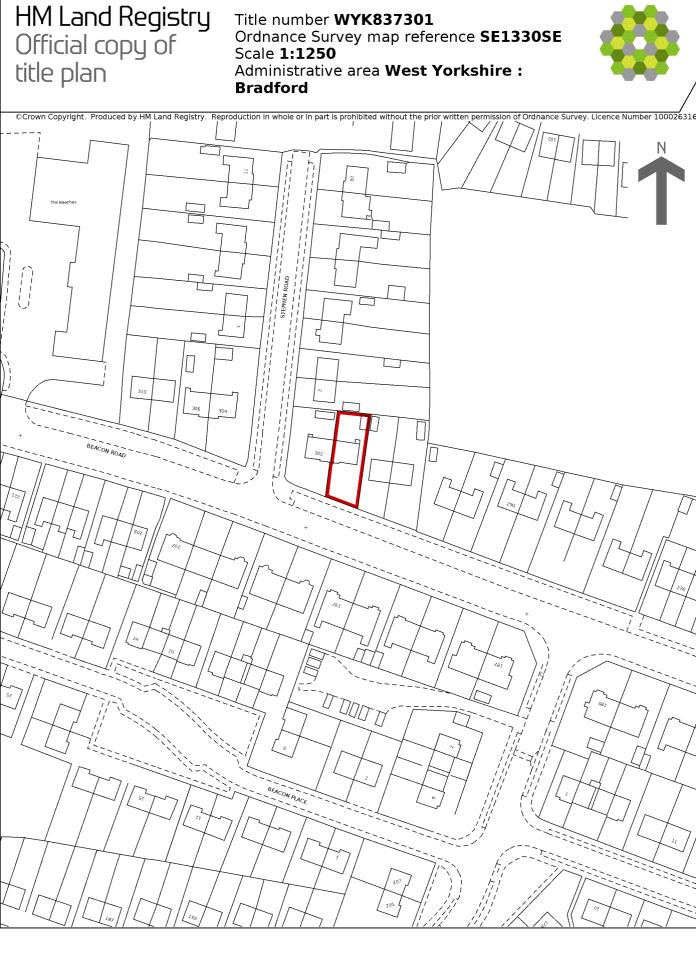

# A: Property Register

This register describes the land and estate comprised in the title.

WEST YORKSHIRE : BRADFORD

- 1 (06.12.2006) The Freehold land shown edged with red on the plan of the above title filed at the Registry and being 300 Beacon Road, Bradford (BD6 3DU).
- 2 (06.12.2006) The land has the benefit of the rights granted by but is subject to the rights reserved by the Deed dated 7 July 1956 referred to in the Charges Register.
- 3 (06.12.2006) The Deed dated 7 July 1956 referred to above contains a provision as to boundary structures.

This official copy was delivered electronically and when printed will not be to scale. You can obtain a paper official copy by ordering one from HM Land Registry.

This official copy is issued on 24 July 2023 shows the state of this title plan on 24 July 2023 at 12:21:42. It is admissible in evidence to the same extent as the original (s.67 Land Registration Act 2002). This title plan shows the general position, not the exact line, of the boundaries. It may be subject to distortions in scale. Measurements scaled from this plan may not match measurements between the same points on the ground. This title is dealt with by the HM Land Registry, Nottingham Office .