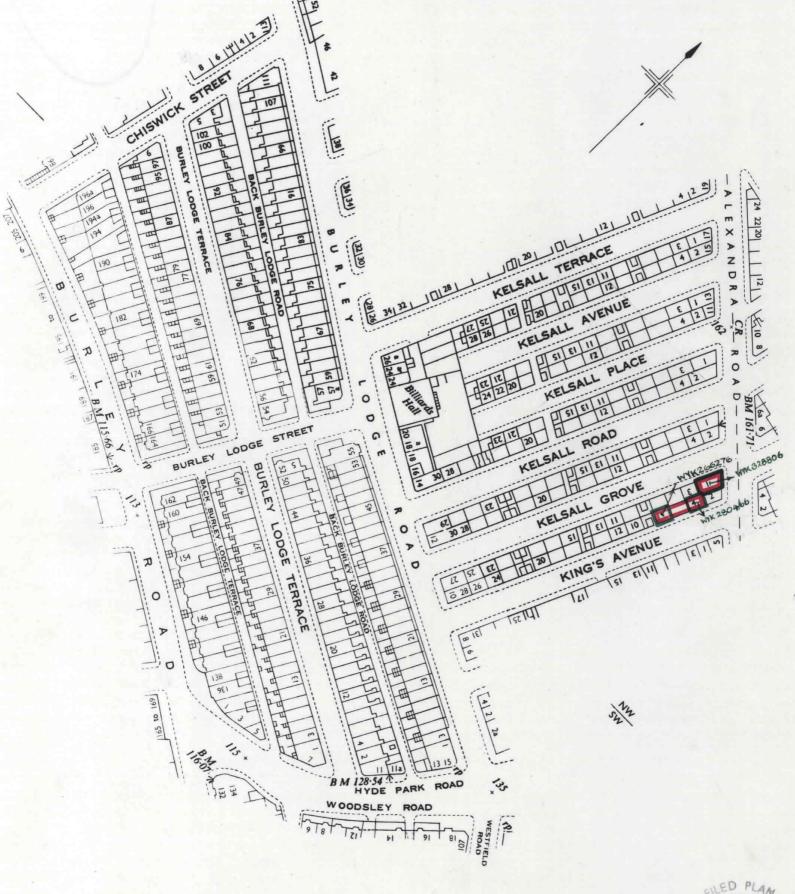

# A: Property Register

This register describes the land and estate comprised in the title.

WEST YORKSHIRE : LEEDS

- (21.08.1980) The Freehold land shown edged with red on the plan of the above Title filed at the Registry and being 6 Kings Avenue, Leeds (LS6
- The land edged and numbered in green on the filed plan has been removed from this title and registered under the title number or numbers shown in green on the said plan. The property description has been amended to reflect the land remaining in the title.
- A Transfer of the land edged and numbered WYK266276 in green on the filed plan dated 16 July 1982 made between (1) Low Moor Properties Limited and (2) Jacqueline May Foster contains the following provision:-

"AND it is hereby agreed and declared that the walls separating the land transferred from the adjoining land Number 6 King's Avenue shall be mesne or party walls and shall be maintained and repaired accordingly And further that all chimney stacks fall pipes spouts conductors gutters gulleys gas and water pipes and electric cables hitherto serving the land hereby transferred and the said adjoining land shall continue to be so used and shall be maintained and repaired at the joint expense of the respective owners"