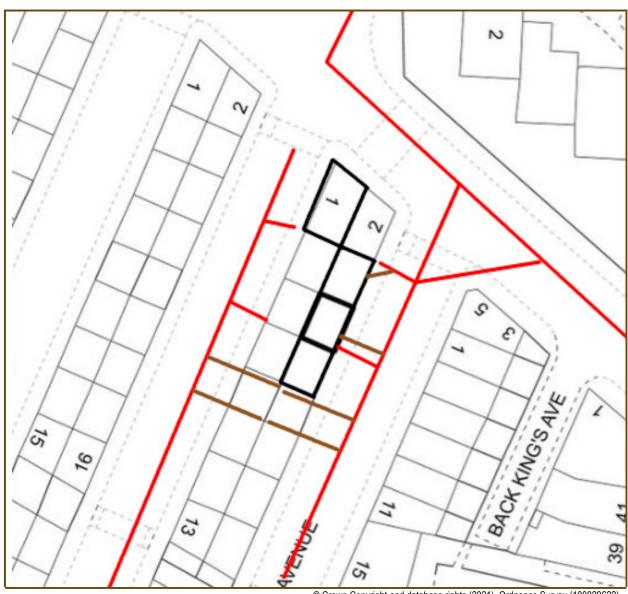

# A: Property Register

This register describes the land and estate comprised in the title.

WEST YORKSHIRE : LEEDS

- (21.08.1980) The Freehold land shown edged with red on the plan of the above Title filed at the Registry and being 6 Kings Avenue, Leeds (LS6
- The land edged and numbered in green on the filed plan has been removed from this title and registered under the title number or numbers shown in green on the said plan. The property description has been amended to reflect the land remaining in the title.
- A Transfer of the land edged and numbered WYK266276 in green on the filed plan dated 16 July 1982 made between (1) Low Moor Properties Limited and (2) Jacqueline May Foster contains the following provision:-

"AND it is hereby agreed and declared that the walls separating the land transferred from the adjoining land Number 6 King's Avenue shall be mesne or party walls and shall be maintained and repaired accordingly And further that all chimney stacks fall pipes spouts conductors gutters gulleys gas and water pipes and electric cables hitherto serving the land hereby transferred and the said adjoining land shall continue to be so used and shall be maintained and repaired at the joint expense of the respective owners"